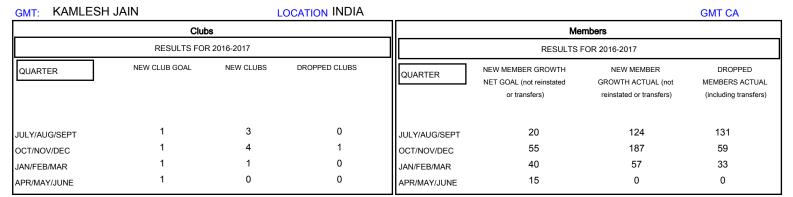

SEPT

OCT

NOV

DEC

JAN

FEB

AUG

JULY

## MONTHLY MEMBERSHIP PROGRESS REPORT

## District 323 G1

Results as of: 1/31/2017



## GOALS AND ACTUAL NEW CLUBS CUMULATIVE 7 6 5 4 3 2 1 1 GOALS AND ACTUAL NEW CLUBS CUMULATIVE CURRENT YEAR GOALS FOR NEW CLUBS - CURRENT YEAR ACTUAL NEW CLUBS - LAST YEAR ACTUAL NEW CLUBS

MAR

APR

MAY

JUNE



| DROPPED CLUBS: 1  DROPPED MEMBERS |           | 52 CLUBS OF 119 ADDED 1 OR MORE<br>NEW MEMBERS | GENDER DISTRI<br>MALE<br>FEMALE    | 1BUTION<br>2,728 (72.84%)<br>1,017 (27.16%) |       |
|-----------------------------------|-----------|------------------------------------------------|------------------------------------|---------------------------------------------|-------|
| DECEASED                          | 3         | CLICK HERE FOR CUMULATIVE MEMBERSHIP DATA      | TOTAL FAMILY UNIT MEMBERS          |                                             | 1,415 |
| CLUB CANCELLE