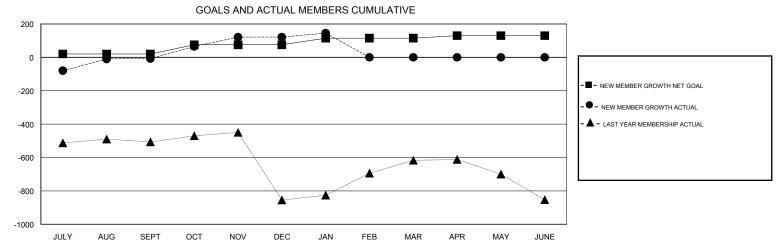

## GOALS AND ACTUAL NEW CLUBS CUMULATIVE 7 6 5 4 3 2 1 1 GOALS AND ACTUAL NEW CLUBS CUMULATIVE CURRENT YEAR GOALS FOR NEW CLUBS - CURRENT YEAR ACTUAL NEW CLUBS - LAST YEAR ACTUAL NEW CLUBS

MAR

APR

MAY

JUNE